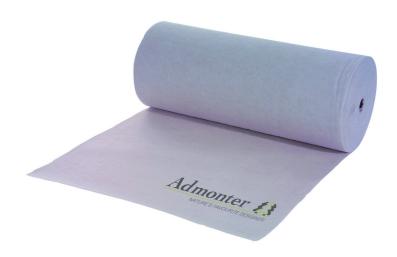

## For the perfect protection (after installation) -**Admonter FLOORLINER**

Appropriate and effective protection for covering the floor after installation.

Installation should only be done after all other interior works are finished (painging, tiles etc.) If this is not possible, we recommend to use Admonter Floorliner in order to avoid thet the floor gets damaged or dirty. If the floor has been recently oiled Floorliner should be layed after 72 hours to the floor has enough time to dry. If this is not possible the Floorliner should be removed after work is done or overnight to ensure a quick and ordinary drying of the surface.

- high qualiy fleece (Thickness: 2mm, Width: 1m, 50m<sup>2</sup>/roll), with Admonter Logo
- prevents mechanical damages
- protects the floor of colour splashes and similar
- Vapour diffusive (14g/m²/d)
- free of radical materials
- backing with anti-slip surface
- friendly to environment, usable for several times